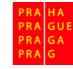

#### **CATEGORIES**

 Boys and girls 2002, 01, 00, 99, 98, 97
 2 × 20 minutes

 Boys and girls 2003, 2004, 2005
 4 × 7 minutes

#### **RULES**

We play by FIBA rules with some special points: each player make only 4 personal fouls and some other.